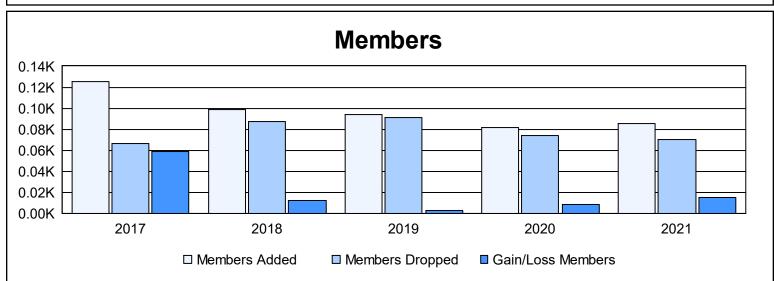

District 111SN As of June 2021 Cumulative

| Year      | New<br>Clubs | Dropped<br>Clubs | Gain/<br>Loss<br>Clubs | New<br>Members | Charter<br>Members | Reinstate<br>Members | Transfer<br>Members | Total<br>Member<br>Added | Total<br>Members<br>Dropped | Gain/<br>Loss<br>Members |
|-----------|--------------|------------------|------------------------|----------------|--------------------|----------------------|---------------------|--------------------------|-----------------------------|--------------------------|
| 2016-2017 | 2            | 0                | 2                      | 64             | 55                 | 1                    | 5                   | 125                      | 66                          | 59                       |
| 2017-2018 | 0            | 0                | 0                      | 87             | 3                  | 0                    | 9                   | 99                       | 87                          | 12                       |
| 2018-2019 | 1            | 0                | 1                      | 71             | 22                 | 1                    | 0                   | 94                       | 91                          | 3                        |
| 2019-2020 | 0            | 0                | 0                      | 71             | 0                  | 0                    | 11                  | 82                       | 74                          | 8                        |
| 2020-2021 | 1            | 0                | 1                      | 58             | 22                 | 1                    | 4                   | 85                       | 70                          | 15                       |
| Average   | 1            | 0                | 1                      | 70             | 20                 | 1                    | 6                   | 97                       | 78                          | 19                       |